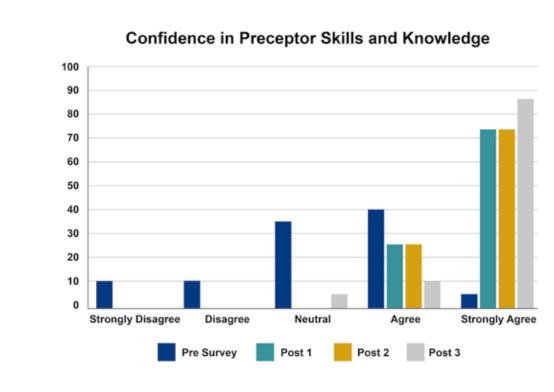

#### Results

- Satisfaction in preceptor role increased from a mean of 2.8 to 4.54.
- Confidence in skills increased from a mean of 3.35 to 4.75.
- Perceived ability to impact the acclimation of new hires increased from a mean of 3.3 to 4.6.
- Improvement was statistically significant in all categories.