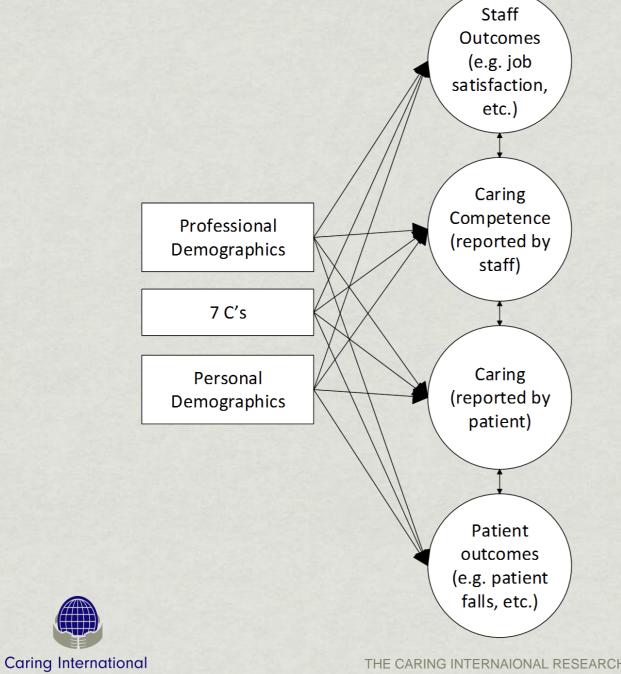

sented by: John W. Nelson, PhD, MS, RN Analyst, Healthcare Environment

> Date: July 27<sup>th</sup>, 2014 Place: Hong Kong



THE CARING INTERNATIONAL RESEARCH COLLABORATIVE (CIRC) IS A RESEARCH COMMUNITY OF SIGMA THETA TAU INTERNATIONAL (STTI)





Agenda

- 1. Selecting a theory of caring consistent with context
- 2. Watson, 2013
  - 1. Revision of theory
  - 2. Factor analysis
  - 3. Missing Data
- 3. Swanson, 2014





7 C's of National Health Service (NHS), Scotland

- 1. Caring and compassionate staff and services;
- 2. Clear <u>communication</u> and explanation about conditions and treatment;
- 3. Effective <u>collaboration</u> between clinicians, patients and others;
- 4. A <u>clean</u> and safe care environment;
- 5. Continuity of care; and
- 6. <u>Clinical</u> excellence









#### Compassionate **Behaviours** Assurance System (CBAS), Scotland



THE CARING INTERNAIONAL RESEARCH COLLABORATIVE (CIRC) IS A RESEARCH COMMUNITY OF SIGMA THETA TAU INTERNATIONAL (STTI)



Sigma Theta Tau International Honor Society of Nursing\*

## **Process 1: Loving Kindness**



## Process #2: Honor Faith & Beliefs



## Process #3: Take time for Spirituality



## **Process #4: Relationships**



## **Process #5: Express Feelings**



## **Process #6: Creative Problem Solving**



## Process #7: Take Time to Learn



## Process #8: Healing Environment



## **Process #9: Basic Needs**



## Process #10: Believe in the Impossible (Miracles)





Agenda

1. Selecting a theory of caring consistent with context

2. Watson, 2013

#### 1. <u>Revision of theory</u>

- 2. Factor analysis