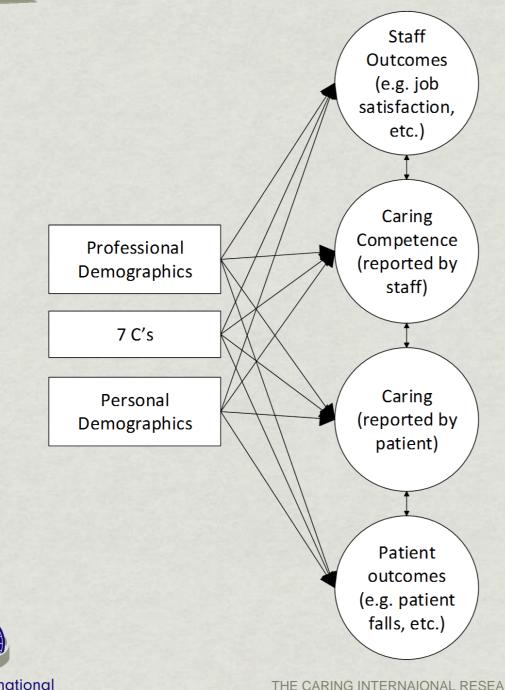

r>Jnderstanding Personal<br>Caring<br>Supportive<br>An attentive listener<br>Centered on you<br>Technically skilled | Factor 1   Factor 2   Did not load     Comforting   Positive   Informative     Informative   Informative   Informative     Understanding   Clinically competent   Informative     Personal   Caring   Informative     Supportive   Informative   Informative     Caring   Informative   Informative     Supportive   Informative   Informative     Centered on you   Informative   Informative     Informative   Informative   Informative     Informative   Informative   Informative     Supportive   Informative   Informative     An attentive listener   Informative   Informative     Centered on you   Informative   Informative     Informative   Informative   Informative     Informative |  |



# Compassionate Behaviours Assurance System (CBAS), Scotland



THE CARING INTERNAIONAL RESEARCH COLLABORATIVE (CIRC) IS A RESEARCH COMMUNITY OF SIGMA THETA TAU INTERNATIONAL (STTI)





 Compassionate Behaviours Assurance System (CBAS), Scotland

\* Statistically significant difference using an alpha of .05









## Thank you for listening to Part I of: Use of Caring Theory in Culture and Context



THE CARING INTERNATIONAL RESEARCH COLLABORATIVE (CIRC) IS A RESEARCH COMMUNITY OF SIGMA THETA TAU INTERNATIONAL (STTI)