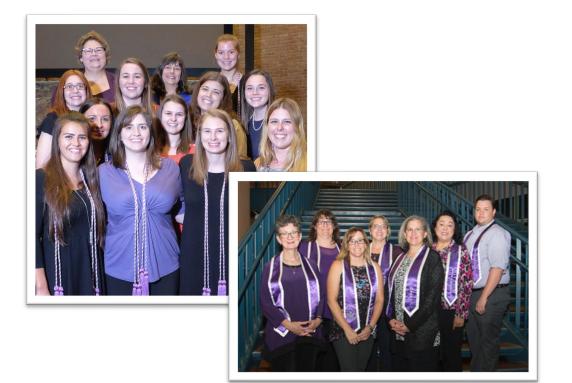

LEADERSHIP CONNECTION

Welcome, new members!

No Automatically insert content preview for links

We had another great Orientation for new inductees, transfer members, and members who renewed. (See photos, below!) Are YOU taking full advantage of your chapter benefits? We'd love to see you at the next Orientation if you'd like a refresher on all that is available to you as an active member.

We're also looking for some volunteers for the next orientation. Add "Sigma Volunteer" to your resume while having a lot of fun with your nursing colleagues!

[Event Details]

[Photo]