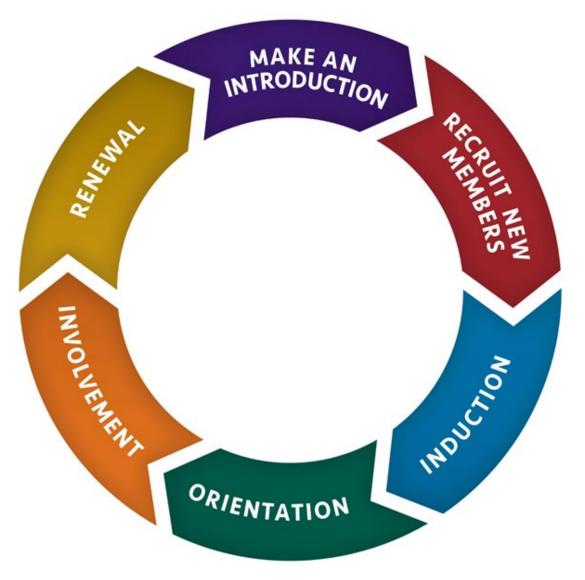

### Tips to Turn New Members into Lifelong Members

Laura Perkins

#### **Determine who to invite**

- Newly inducted members
- Recent transfers into the chapter
- Those who have become inactive after a long period of inactivity
- Active members willing to share

37 MEMBERS LET THEIR MEMBERSHIP LAPSE

Reach out to members who have recently lapsed and encourage them to renew their membership.

MEMBERS TRANSFERRED INTO YOUR CHAPTER

Welcome these new members to your chapter and encourage them to get involved.

42 MEMBERS PAID THEIR MEMBERSHIP DUES

Thank these members for renewing or joining, and encourage them to take advantage of upcoming events, programs, and benefits.

Transformative Nursing Leadership

### Explain how to be an ACTIVE member!

- Opportunities for involvement at local, regional, and international levels
- Annual renewal
- Great time for a member testimonial from an attendee